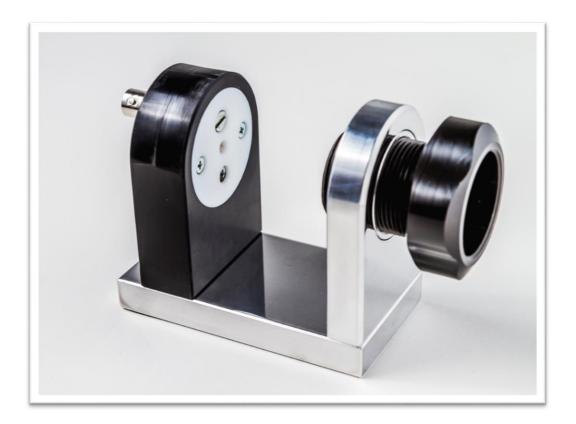

## **Product description**

The **flow cell holder** (CH01) is required for assembling the two parts of the Flow Through Liquid Cell (separately available) and to connect the electronic contact of the QCM crystal electrodes to a male BNC port. The mounting screw for fixation of the cell is designed to have direct optical access to the QCM crystal surface in the liquid cell.