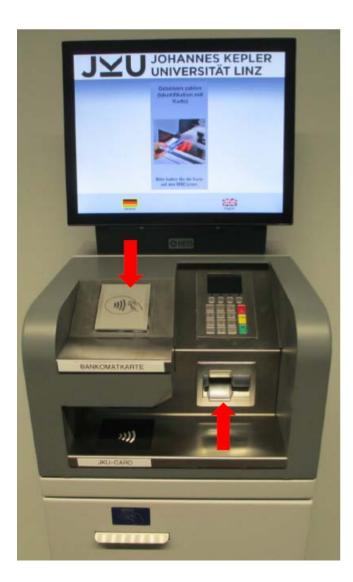

4. To pay, place the ATM card on the NFC field or insert the card into the ATM machine. Once you have successfully completed the payment procedure, a receipt will be printed.