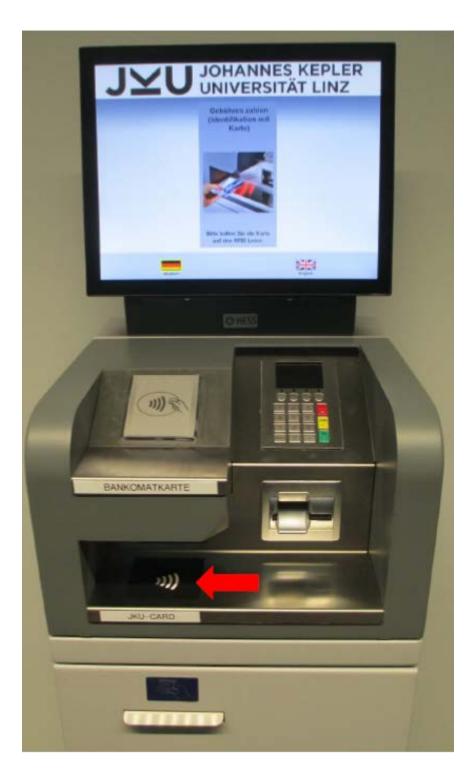

4. To pay, place the ATM card on the NFC field or insert the card into the ATM machine. Once you have successfully completed the payment procedure, a receipt will be printed.